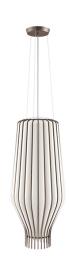

# : Fabbian

# SAYA

# F47A1801

Gio Minelli & Marco Fossati





#### Description

Pendant lamp with white blown glass diffuser with rust-plated metal structure.



#### **Dimensions**



Voltage 220-240V

Socket

# Light source and alternative bulbs

cod. A10231C01

E27 1x22W - LED Max Watt. 150W

#### Material

Glass - Metal

#### Available diffuser colours

White

Other colours available

#### Available structure colours

Satin-finish burnished

In the same family

Other colours available

### Not included accessories

Bulb

### Weight Lamp

Net: 0 kg

# **Packaging**

Gross weight: 0 kg Volume: 0 m<sup>3</sup> Number of boxes: 2

#### Pendant

Pendant

# **Specs**

IP54