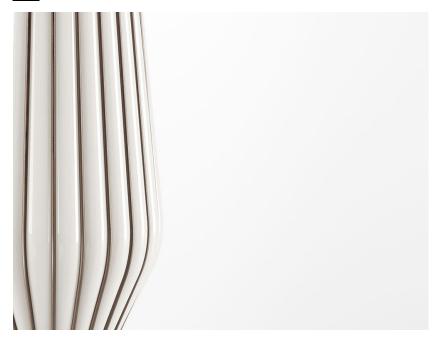

#### Description

Pendant lamp with white blown glass diffuser with rust-plated metal structure.

#### Material

Glass - Metal

#### Available diffuser colours

White

Other colours available

#### Available structure colours

Satin-finish burnished

In the same family

Other colours available